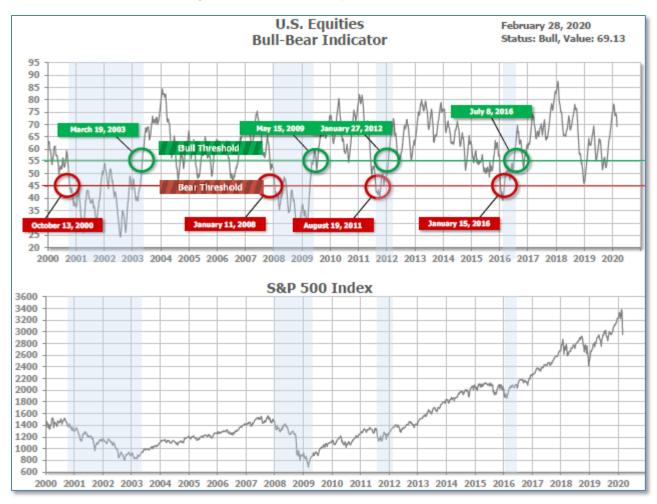

## The Big Picture: the U.S. Equities Bull-Bear Indicator.



Figure 1.

## The Quarterly Picture: the Quarterly-Trend Indicator.

| Q1 2000 | POSITIVE | Q1 2003 | NEGATIVE | Q1 2006 | POSITIVE | Q1 2009 | NEGATIVE | Q1 2012 | POSITIVE | Q1 2015 | POSITIVE | Q1 2018 | POSITIVE |
|---------|----------|---------|----------|---------|----------|---------|----------|---------|----------|---------|----------|---------|----------|
| Q2 2000 | POSITIVE | Q2 2003 | POSITIVE | Q2 2006 | POSITIVE | Q2 2009 | NEGATIVE | Q2 2012 | POSITIVE | Q2 2015 | POSITIVE | Q2 2018 | NEGATIVE |
| Q3 2000 | POSITIVE | Q3 2003 | POSITIVE | Q3 2006 | NEGATIVE | Q3 2009 | POSITIVE | Q3 2012 | NEGATIVE | Q3 2015 | POSITIVE | Q3 2018 | POSITIVE |
| Q4 2000 | NEGATIVE | Q4 2003 | POSITIVE | Q4 2006 | POSITIVE | Q4 2009 | POSITIVE | Q4 2012 | POSITIVE | Q4 2015 | NEGATIVE | Q4 20